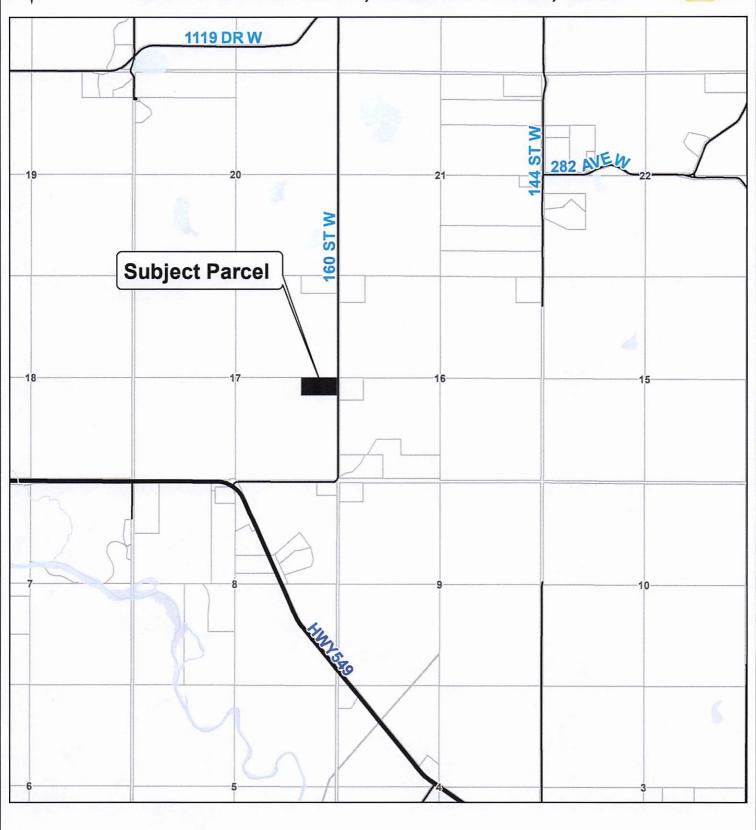

# Location Map SE 17-21-02 W5M; Plan 9312042, Blk 1

## Legend

Roads Parcels
Highway Subject Parcel

Document Path: C:\prj\PlanningData\MDF\_Planning\_HalfMileCirc.mxd

Date: 2024-11-12

0 0.25 0.5 1 Miles This map is compiled by the Foothills County. Reproduction, in whole or in part, is prohibited without express permission from the Foothills County. Foothills County provides this information in good faith, but provides no warranty, nor accepts any liability arising from incorrect, incomplete or misleading information, or its improper use.

Data Sources Include Municipal Records and AltaLIS © Foothills County 2024