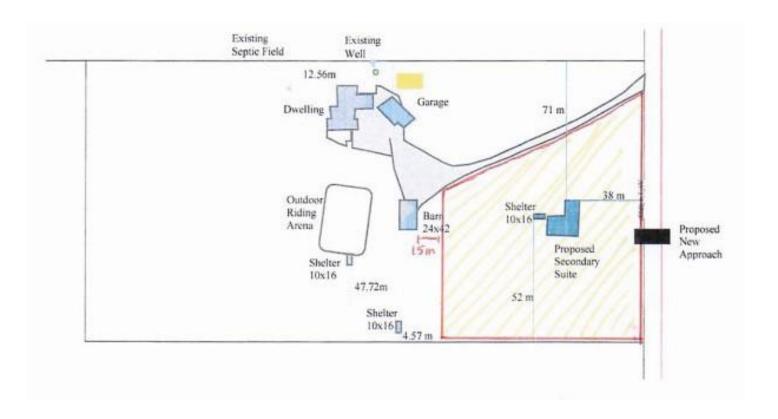

## **Couillard - Subdivision Application**

#### Site Plan

- Red indicates proposed property boundaries
- North boundary is existing driveway
- South boundary is existing property line
- East boundary is existing property line
- West boundary is 15 meters from barn
- Shaded area in orange is proposed 2.5+ acres